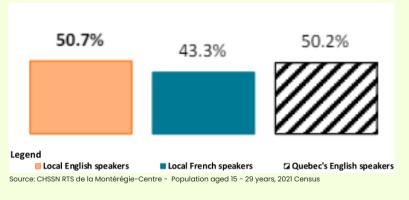

#### **Quarterly Employment Updates**

Did you know that the total proportion of youth English Speakers (ES) aged between 15 to 29 years in the region of the Montérégie-Centre is:

17% 15 to 29 years: 10,835
Total population: 63,650