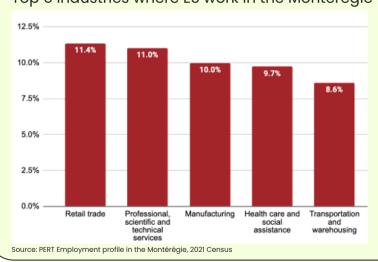

### **Recent key indicators**

Top 5 industries where ES work in the Montérégie

Income under \$20k (15 to 29 years)

ARC is dedicated to assisting and empowering the English-speaking community in the Monteregie-Centre.